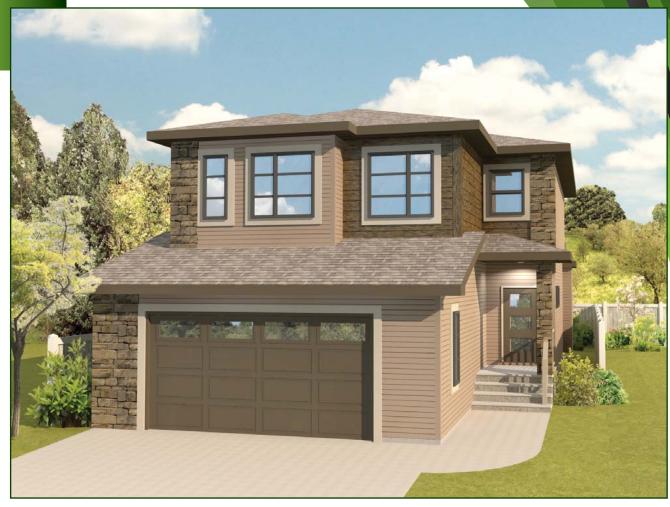

## Riley I 2,041 sq ft / Two Storey

Home Width: 28 ft

## **INCLUDED UPGRADES**

- Siding with Exterior Stone
- Oversized Kitchen Island
- Oversized 22'0"(w) x 26'6"(d) Two Car Garage
- 9'0" Main Floor / Basement Wall Height
- Railing / Stubwall Around Staircase
- Second Floor Laundry Room
- Walk Through Master Bedroom Walk In Closet
- Designer Front Door with Sidelite
- Concrete Front Verandah
- 3'0" High Basement Windows Ideal For Basement Development
- Double Doors to All Bedroom Closets
- Main Floor Fireplace
- His and Her Sink in Ensuite
- Second Floor Bonus Room Overlooking Greatroom