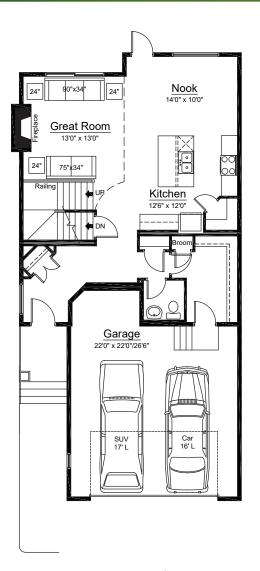

## Riley I

Option: Master Suite Walk In Closet Option / Open to Below Greatroom Option

2,041 sq ft / Two Storey

Home Width: 28 ft

M A I N F L O O R

UPPERFLOOR

899 sq ft

1,142 sq ft