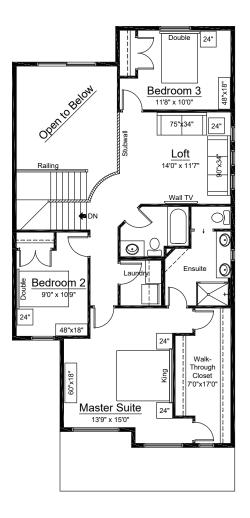

## Riley I

Option: Master Suite Walk In Closet Option / Open to Below Greatroom Option

2,041 sq ft / Two Storey

Home Width: 28 ft

M A I N F L O O R

UPPERFLOOR

899 sq ft

1,142 sq ft